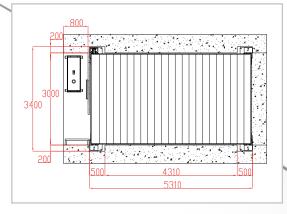

| PARAMETER           | S UNDERGROUND 4 POST C                                          | AR PARKING SYSTEM (UFS)                                 |  |
|---------------------|-----------------------------------------------------------------|---------------------------------------------------------|--|
| Model               | UFS-1                                                           | UFS-2                                                   |  |
| Lifting Capacity    | 2000 Kg / platform                                              | 2000 Kg / platform                                      |  |
| External Dimensions | 5295 x 3352 x 2640 mm                                           | 5295 x 2922 x 4250 mm                                   |  |
| Parking Space       | 1+1                                                             | 2+1                                                     |  |
| Upper Platform      | Parking + Drive Through                                         | Drive Through Only                                      |  |
| Operation System    | Cylinder & ropes. HPU & electric panel mounted in separate room |                                                         |  |
| HPU                 | 5.5 Kw                                                          | 7.5 Kw                                                  |  |
| Voltage             | 3800 V / 50 Hz – 60 Hz / 3Ph                                    |                                                         |  |
| NOTE                | Customized product with varia                                   | Customized product with variable dimensions per request |  |