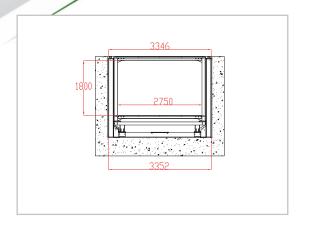

| PARAMETER           | S UNDERGROUND 4 POST C                                          | AR PARKING SYSTEM (UFS)                                 |  |
|---------------------|-----------------------------------------------------------------|---------------------------------------------------------|--|
| Model               | UFS-1                                                           | UFS-2                                                   |  |
| Lifting Capacity    | 2000 Kg / platform                                              | 2000 Kg / platform                                      |  |
| External Dimensions | 5295 x 3352 x 2640 mm                                           | 5295 x 2922 x 4250 mm                                   |  |
| Parking Space       | 1+1                                                             | 2+1                                                     |  |
| Upper Platform      | Parking + Drive Through                                         | Drive Through Only                                      |  |
| Operation System    | Cylinder & ropes. HPU & electric panel mounted in separate room |                                                         |  |
| HPU                 | 5.5 Kw                                                          | 7.5 Kw                                                  |  |
| Voltage             | 3800 V / 50 Hz – 60 Hz / 3Ph                                    |                                                         |  |
| NOTE                | Customized product with varia                                   | Customized product with variable dimensions per request |  |