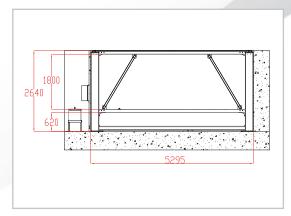

| PARAMETER           | S UNDERGROUND 4 POST C                                          | AR PARKING SYSTEM (UFS)                                 |  |
|---------------------|-----------------------------------------------------------------|---------------------------------------------------------|--|
| Model               | UFS-1                                                           | UFS-2                                                   |  |
| Lifting Capacity    | 2000 Kg / platform                                              | 2000 Kg / platform                                      |  |
| External Dimensions | 5295 x 3352 x 2640 mm                                           | 5295 x 2922 x 4250 mm                                   |  |
| Parking Space       | 1+1                                                             | 2+1                                                     |  |
| Upper Platform      | Parking + Drive Through                                         | Drive Through Only                                      |  |
| Operation System    | Cylinder & ropes. HPU & electric panel mounted in separate room |                                                         |  |
| HPU                 | 5.5 Kw                                                          | 7.5 Kw                                                  |  |
| Voltage             | 3800 V / 50 Hz – 60 Hz / 3Ph                                    |                                                         |  |
| NOTE                | Customized product with varia                                   | Customized product with variable dimensions per request |  |