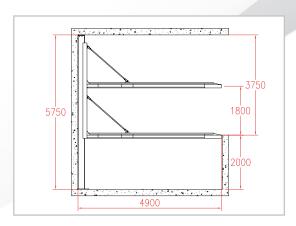

| PARAMETE            | RS HYDRAULIC CANTILEVER CAR PARKING SYSTEM (UCS)                        |
|---------------------|-------------------------------------------------------------------------|
| Model               | UCS-2                                                                   |
| Lifting Capacity    | 2000 Kg / platform                                                      |
| External Dimensions | 4900 x 2600 x 5750 mm                                                   |
| Number of Platforms | 1+1                                                                     |
| Overground Height   | 3750 mm                                                                 |
| Underground Height  | 2000 mm                                                                 |
| Operation System    | Direct lifting cylinders. Electric panel, push-button & remote controls |
| HPU                 | 5.5 Kw                                                                  |
| Voltage             | 380 V/50 Hz-60 Hz / 3Ph                                                 |
| Note                | Customized product with variable dimensions per request                 |