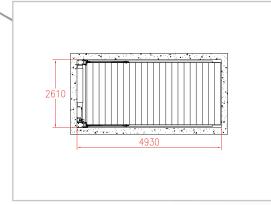

| PARAMETE            | RS HYDRAULIC CANTILEVER CAR PARKING SYSTEM (UCS)                        |
|---------------------|-------------------------------------------------------------------------|
| Model               | UCS-2                                                                   |
| Lifting Capacity    | 2000 Kg / platform                                                      |
| External Dimensions | 4900 x 2600 x 5750 mm                                                   |
| Number of Platforms | 1+1                                                                     |
| Overground Height   | 3750 mm                                                                 |
| Underground Height  | 2000 mm                                                                 |
| Operation System    | Direct lifting cylinders. Electric panel, push-button & remote controls |
| HPU                 | 5.5 Kw                                                                  |
| Voltage             | 380 V/50 Hz-60 Hz / 3Ph                                                 |
| Note                | Customized product with variable dimensions per request                 |