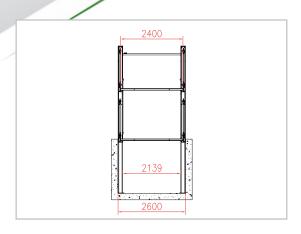

| PARAMETE            | RS HYDRAULIC CANTILEVER CAR PARKING SYSTEM (UCS)                        |
|---------------------|-------------------------------------------------------------------------|
| Model               | UCS-2                                                                   |
| Lifting Capacity    | 2000 Kg / platform                                                      |
| External Dimensions | 4900 x 2600 x 5750 mm                                                   |
| Number of Platforms | 1+1                                                                     |
| Overground Height   | 3750 mm                                                                 |
| Underground Height  | 2000 mm                                                                 |
| Operation System    | Direct lifting cylinders. Electric panel, push-button & remote controls |
| HPU                 | 5.5 Kw                                                                  |
| Voltage             | 380 V/50 Hz-60 Hz / 3Ph                                                 |
| Note                | Customized product with variable dimensions per request                 |