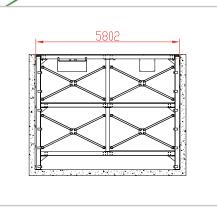

| PARAMETE            | RS DOUBLE WIDE UNDERGROUND CAR PARKING SYSTEM (UPS-2D)          |
|---------------------|-----------------------------------------------------------------|
| Model               | UPS-2D                                                          |
| Lifting Capacity    | 4000 Kg / platform                                              |
| External Dimensions | 5242 x 5802 x 4650 mm                                           |
| Parking Space       | 4+2                                                             |
| Canopy / Top Level  | Drive Through Only                                              |
| Operation System    | Lifting cylinders. HPU& electric panel are mounted under canopy |
| HPU                 | 7.5 Kw                                                          |
| Voltage             | 380 V / 50 Hz - 60 Hz / 3Ph                                     |
| NOTE                | Customized product with variable dimensions per request         |