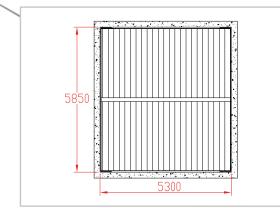

| PARAMETE            | RS DOUBLE WIDE UNDERGROUND CAR PARKING SYSTEM (UPS-2D)          |
|---------------------|-----------------------------------------------------------------|
| Model               | UPS-2D                                                          |
| Lifting Capacity    | 4000 Kg / platform                                              |
| External Dimensions | 5242 x 5802 x 4650 mm                                           |
| Parking Space       | 4+2                                                             |
| Canopy / Top Level  | Drive Through Only                                              |
| Operation System    | Lifting cylinders. HPU& electric panel are mounted under canopy |
| HPU                 | 7.5 Kw                                                          |
| Voltage             | 380 V / 50 Hz - 60 Hz / 3Ph                                     |
| NOTE                | Customized product with variable dimensions per request         |