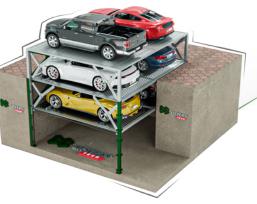

## **DOUBLE WIDE UNDERGROUND PARKING SYSTEM** (UPS-2D)

- Double wide platforms to carry 4 cars on lower levels .
- Upper platform is used as drive through only, not allowed for parking over it.
- Subterranean parking system inside concrete pit without prominent structure.
- $\bullet \mbox{Hydraulic}$  driven with vertical cylinders, oil tubes & hoses and valves system.
- •Customized product based on pit size, for residential & commercial use.
- Side supports of posts together with longitudinal & cross beams to keep unity.
- Complete chain & sprocket system to ensure balance & stability during operation.
- •Chain anti-rupture devices to stop the system in case of chain rupture.
- Diamond- plates for the upper platform & galvanized wave plates for lower ones.
- Tires stoppers in lower platforms to ensure correct placement of the cars.
- •Limit switch in every level to stop platforms at predefined heights, IP 67.
- •Operation box with dead man push buttons,emergency and on/off key.
- $\bullet$  Electric Operation Box is operated with 24 V to protect against short circuit.
- $\bullet\ensuremath{\mathsf{Hydraulic}}$  power unit is fixed inside backside noise-insulated compartment .
- Optional water pump inside the pit to pump out the water in case of flooding.
- The standard finishing is hot dip galvanized but can be in powder coated too.

| PARAMETE            | RS DOUBLE WIDE UNDERGROUND CAR PARKING SYSTEM (UPS-2D)          |
|---------------------|-----------------------------------------------------------------|
| Model               | UPS-2D                                                          |
| Lifting Capacity    | 4000 Kg / platform                                              |
| External Dimensions | 5242 x 5802 x 4650 mm                                           |
| Parking Space       | 4+2                                                             |
| Canopy / Top Level  | Drive Through Only                                              |
| Operation System    | Lifting cylinders. HPU& electric panel are mounted under canopy |
| HPU                 | 7.5 Kw                                                          |
| Voltage             | 380 V / 50 Hz - 60 Hz / 3Ph                                     |
| NOTE                | Customized product with variable dimensions per request         |