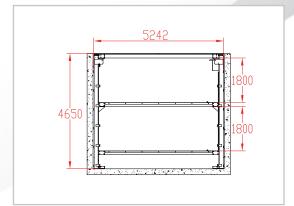

| PARAMETE            | RS DOUBLE WIDE UNDERGROUND CAR PARKING SYSTEM (UPS-2D)          |
|---------------------|-----------------------------------------------------------------|
| Model               | UPS-2D                                                          |
| Lifting Capacity    | 4000 Kg / platform                                              |
| External Dimensions | 5242 x 5802 x 4650 mm                                           |
| Parking Space       | 4+2                                                             |
| Canopy / Top Level  | Drive Through Only                                              |
| Operation System    | Lifting cylinders. HPU& electric panel are mounted under canopy |
| HPU                 | 7.5 Kw                                                          |
| Voltage             | 380 V / 50 Hz - 60 Hz / 3Ph                                     |
| NOTE                | Customized product with variable dimensions per request         |