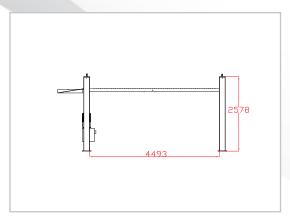

| PARAMETERS  Model Lifting Capacity Lifting Height | DOUBLE WIDE 4 POST CAR                                               | PARKING LIFT (4 CARS - PFP) |
|---------------------------------------------------|----------------------------------------------------------------------|-----------------------------|
| Lifting Capacity                                  |                                                                      |                             |
| - · · ·                                           | PFP50/3000                                                           | PFP30/2150                  |
| Lifting Height                                    | 5000 Kg                                                              | 3000 Kg                     |
| Litting ricigiti                                  | 3000 mm                                                              | 2150 mm                     |
| External Dimension                                | 5800 x 5800 x 3635 mm                                                | 5837 x 5622 x 2578 mm       |
| Operation System Cylin                            | Cylinder with ropes. Hanged electric panel with push-button controls |                             |
| Lock Release                                      | Electromagnetic lock release                                         |                             |
| Middle of Runway Ga                               | Ivanized wave plates / Multi ple                                     | runways in diamond plates   |
| HPU / Voltage 7.5 K                               | w / 380 V / 50 Hz-60 Hz / 3 Ph                                       |                             |