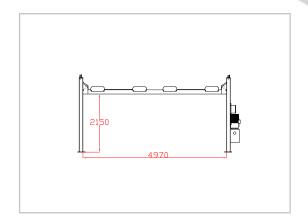

| PARAMETERS  Model Lifting Capacity Lifting Height | DOUBLE WIDE 4 POST CAR                                               | PARKING LIFT (4 CARS - PFP) |
|---------------------------------------------------|----------------------------------------------------------------------|-----------------------------|
| Lifting Capacity                                  |                                                                      |                             |
| - · · ·                                           | PFP50/3000                                                           | PFP30/2150                  |
| Lifting Height                                    | 5000 Kg                                                              | 3000 Kg                     |
| Litting ricigiti                                  | 3000 mm                                                              | 2150 mm                     |
| External Dimension                                | 5800 x 5800 x 3635 mm                                                | 5837 x 5622 x 2578 mm       |
| Operation System Cylin                            | Cylinder with ropes. Hanged electric panel with push-button controls |                             |
| Lock Release                                      | Electromagnetic lock release                                         |                             |
| Middle of Runway Ga                               | Ivanized wave plates / Multi ple                                     | runways in diamond plates   |
| HPU / Voltage 7.5 K                               | w / 380 V / 50 Hz-60 Hz / 3 Ph                                       |                             |