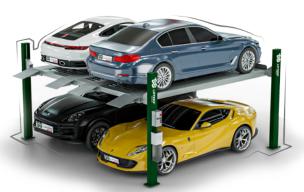

## **DOUBLE WIDE 4 POST CAR PARKING LIFT** (PFP60/3000)

- Double wide platform to accommodate storage of heavy & wide cars.
- Customized platform of multiple diamond plates or wave plates.
- Personalized lifting height up to 3000 mm with different runway lengths.
- Hydraulic cylinder with steel ropes & sheaves lifting system.
- •All posts are equipped with steel ladder with holes of 100 mm pitch.
- Safety locks engage automatically inside holes during lifting up .
- Additional safety locks will be activated in case of steel rope rupture.
- Electromagnetic lock release through activating Down Push Button.
- Electric panel with integrated operation push button controls , 24 V.
- •Limit switches fixed on posts to control lifting height.
- High polymer polyethylene sliding blocks, wear-resistant.
- Optional lightweight aluminum ramps & mobile caster kit .
- Steel parts are shot blasted then powder coated with desired color.