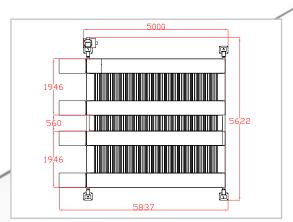

| PARAMETERS  Model Lifting Capacity Lifting Height | DOUBLE WIDE 4 POST CAR                                               | PARKING LIFT (4 CARS - PFP) |
|---------------------------------------------------|----------------------------------------------------------------------|-----------------------------|
| Lifting Capacity                                  |                                                                      |                             |
| - · · ·                                           | PFP50/3000                                                           | PFP30/2150                  |
| Lifting Height                                    | 5000 Kg                                                              | 3000 Kg                     |
| Litting ricigiti                                  | 3000 mm                                                              | 2150 mm                     |
| External Dimension                                | 5800 x 5800 x 3635 mm                                                | 5837 x 5622 x 2578 mm       |
| Operation System Cylin                            | Cylinder with ropes. Hanged electric panel with push-button controls |                             |
| Lock Release                                      | Electromagnetic lock release                                         |                             |
| Middle of Runway Ga                               | Ivanized wave plates / Multi ple                                     | runways in diamond plates   |
| HPU / Voltage 7.5 K                               | w / 380 V / 50 Hz-60 Hz / 3 Ph                                       |                             |